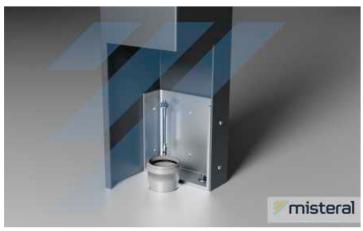

Standardna konzola za stup 155 x 155 mm

Fixing on the site of the facade.

Angle joint with outlet.

Angle joint with outlet - cross-section.