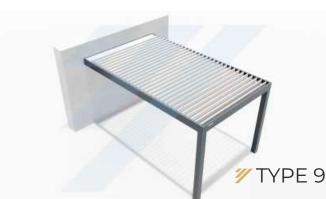

double pergola - slats parallel with the building

v TYPE 19 hexagonal pergola - freestanding on pillars

four post pergola - slats parallel with the building

triple pergola - slats parallel with the building