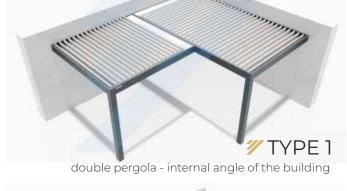

## **TYPES OF PERGOLAS**

WITH UNLIMITED CUSTOMIZATION OPTIONS TO SUIT YOUR SPECIFIC NEEDS

double pergola - large slates perpendicular to the building