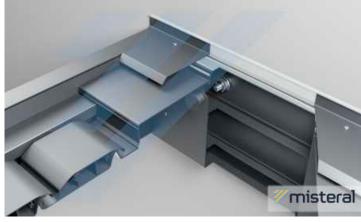

Standardna konzola za stup 155 x 155 mm

Fixing on the site of the facade.

Angle joint with outlet.

Angle joint with outlet - cross-section.