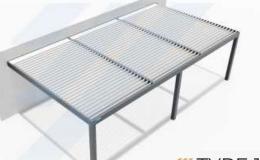

## **TYPES OF PERGOLAS**

WITH UNLIMITED CUSTOMIZATION OPTIONS TO SUIT YOUR SPECIFIC NEEDS

double pergola - large slates perpendicular to the building

#### TYPE 4

double pergola - embedded in the existing structure

double pergola - slats parallel with the building

single pergola - slates perpendicular to the building

double pergola - large slates perpendicular to the building