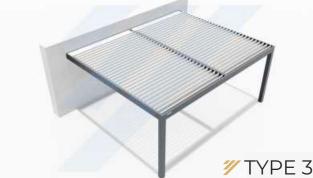

#### TYPE 4

double pergola - embedded in the existing structure

double pergola - slats parallel with the building

single pergola - slates perpendicular to the building

double pergola - large slates perpendicular to the building