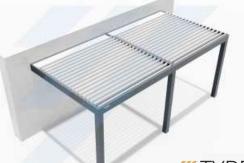

## **TYPES OF PERGOLAS**

WITH UNLIMITED CUSTOMIZATION OPTIONS TO SUIT YOUR SPECIFIC NEEDS

double pergola - large slates perpendicular to the building