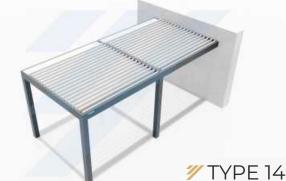

#### TYPE 4

double pergola - embedded in the existing structure

double pergola - slats parallel with the building

single pergola - slates perpendicular to the building

double pergola - large slates perpendicular to the building