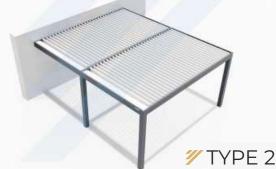

## **TYPES OF PERGOLAS**

WITH UNLIMITED CUSTOMIZATION OPTIONS TO SUIT YOUR SPECIFIC NEEDS

double pergola - large slates perpendicular to the building

#### TYPE 4

double pergola - embedded in the existing structure

double pergola - slats parallel with the building

single pergola - slates perpendicular to the building

double pergola - large slates perpendicular to the building

7 double pergola - external angle of the building

single pergola - parallel slats with a camshaft

single pergola - large slates parallel with the building

#### TYPE 12

double pergola - large slates perpendicular to the building

double pergola - attached to the building on one side

**TYPE 16** single pergola - without pillars

🦅 TYPE 13

triple pergola - large slats parallel with the building

double pergola - slats parallel with the building

v TYPE 19 hexagonal pergola - freestanding on pillars

four post pergola - slats parallel with the building

triple pergola - slats parallel with the building

double pergola - slats in a rectangular position with the building

To help us better understand your location, you can create a sketch that includes relevant details and dimensions and send it to us.

If you require assistance with your sketch or encounter any difficulties, please don't hesitate to reach out to us via phone.