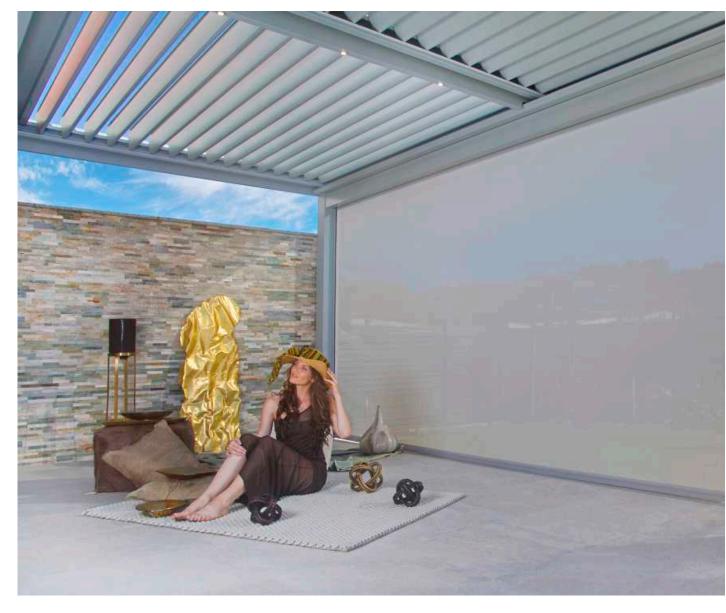

## **BIOCLIMATIC PERGOLAS**

ELEGANTLY DESIGNED TO OFFER A COMFORTABLE SHELTER IN ANY WEATHER

#### **INNOVATIVE AND PATENTED BIOCLIMATIC PERGOLA SOLUTIONS**

Experience the exclusive and original concept of our bioclimatic louvered pergolas, providing a comfortable and enjoyable outdoor experience in any weather condition. Misteral's bioclimatic pergola is the unique solution on the market featuring a movable groove that aligns with the rotation angle of the louvers. This ingenious design ensures that even in heavy rain, water is prevented from spraying, keeping you dry and comfortable. Our patented drainage solution enables you to effortlessly open the slats immediately after rainfall, without any water dripping onto your terrace.

Misteral's bioclimatic pergolas feature the market's largest angle of rotation for the louvers, ensuring abundant sunshine when desired.