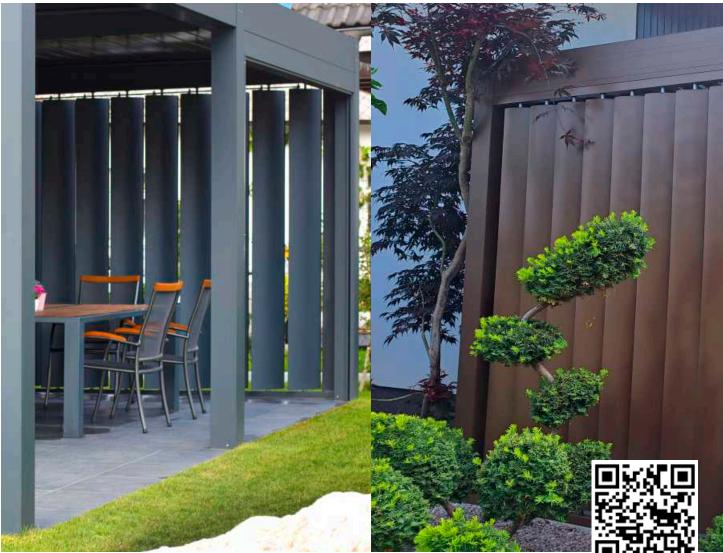

## SUNBREAKERS

EXTERNAL BLINDS THAT PROTECT AGAINST CURIOUS NEIGHBOUR LOOKS

#### FLEXIBLE AND CUSTOM-MADE FOR YOUR SPECIFIC NEEDS

Misteral sunbreakers provide adjustable light control and ensure privacy in any bustling environment. Their minimalist and versatile design effortlessly enhances both the aesthetic appeal and functionality of any building, taking it to new heights of excellence.

Experience the compact design of our exterior blinds, providing protection for windows, terraces, glazing, and other exposed elements of your building. Misteral sunbreakers offer customizable rotating or fixed slats, tailored to your specific requirements, and can be installed vertically or horizontally. Misteral external blinds provide adjustable slat rotation, granting you complete control over the desired amount of natural light entering the room. Not only do they shield the sun, but they also overshadow the entire surroundings. Misteral sunbreakers are the exclusive solution on the market that simultaneously captivate attention and provide complete privacy.