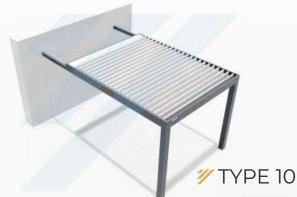

7 double pergola - external angle of the building

single pergola - parallel slats with a camshaft

single pergola - large slates parallel with the building