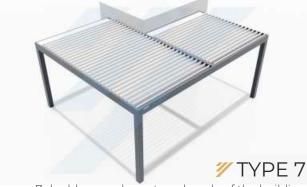

7 double pergola - external angle of the building

single pergola - parallel slats with a camshaft

single pergola - large slates parallel with the building