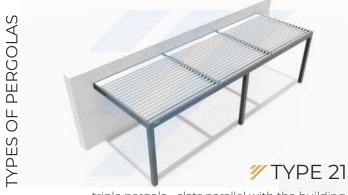

double pergola - slats parallel with the building

v TYPE 19 hexagonal pergola - freestanding on pillars

four post pergola - slats parallel with the building

triple pergola - slats parallel with the building