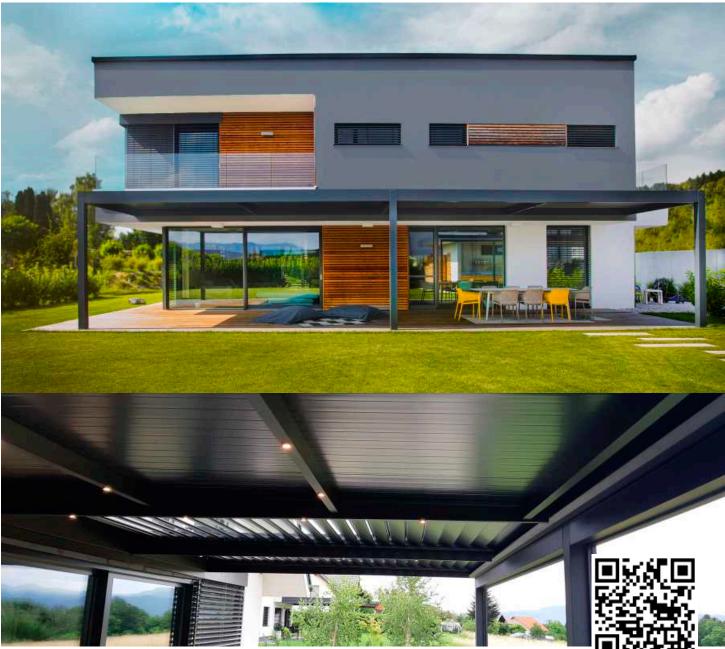

## SUPERIOR OUTDOOR COMFORT

WHERE DESIGN MEETS FUNCTIONALITY

#### **PREMIUM TAILOR-MADE SOLUTIONS**

Create your dream oasis with solutions tailored just for you. At Misteral, we are committed to delivering the highest standard of quality through certified products and premium professional services, ensuring your complete satisfaction. We have been with you from the very beginning. Our joint journey starts with a free on-site consultation and measurements at your location. With timely delivery and professional installation, we ensure that your oasis is brought to life to perfection.

#### YOUR OWN OUTDOOR LIVING SPACE

Experience the perfect blend of aesthetics and functionality with Misteral's meticulously crafted pergolas. Made from sustainable and non-corrosive materials (aluminum, inox, and glass), Misteral's pergolas provide a robust structure with a long lifespan, thanks to an optimal balance of statics and strength. Our pergolas are carefully crafted to harmonize with your unique space, offering both aesthetic appeal and functional adaptability, without any compromises. All our solutions undergo rigorous verification and testing at accredited institutes.

Misteral pergolas are designed to be waterproof, snow proof, and windproof, ensuring a comfortable shelter in any weather condition.