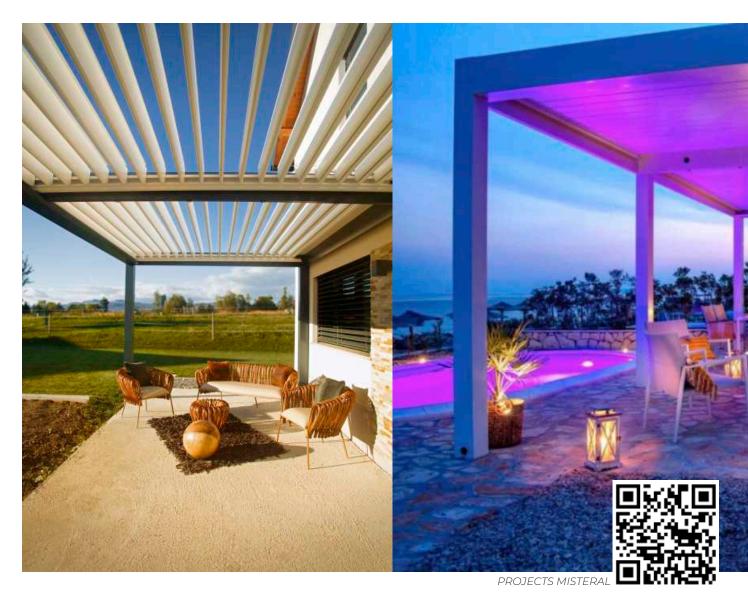

## **BIOCLIMATIC PERGOLAS**

ELEGANTLY DESIGNED TO OFFER A COMFORTABLE SHELTER IN ANY WEATHER

#### **INNOVATIVE AND PATENTED BIOCLIMATIC PERGOLA SOLUTIONS**

Experience the exclusive and original concept of our bioclimatic louvered pergolas, providing a comfortable and enjoyable outdoor experience in any weather condition. Misteral's bioclimatic pergola is the unique solution on the market featuring a movable groove that aligns with the rotation angle of the louvers. This ingenious design ensures that even in heavy rain, water is prevented from spraying, keeping you dry and comfortable. Our patented drainage solution enables you to effortlessly open the slats immediately after rainfall, without any water dripping onto your terrace.

Misteral's bioclimatic pergolas feature the market's largest angle of rotation for the louvers, ensuring abundant sunshine when desired.

PROJECTS MISTERAL