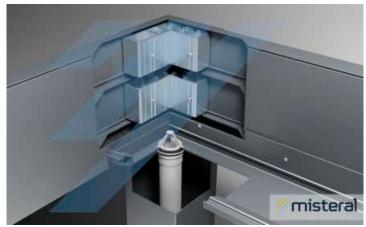

Standardna konzola za stup 155 x 155 mm

Fixing on the site of the facade.

Angle joint with outlet.

Angle joint with outlet - cross-section.