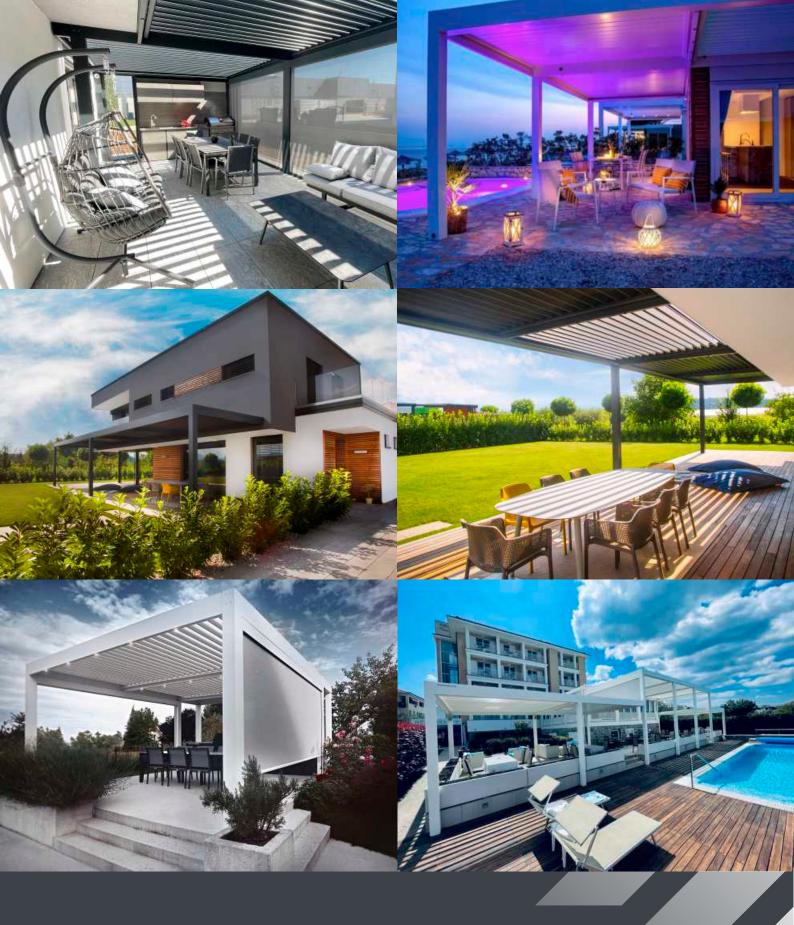

# PERGOLAS

AESTHETICALLY AND FUNCTIONALLY TAILORED TO YOUR FACILITY

#### YOUR OWN OUTDOOR LIVING SPACE

Experience the perfect blend of aesthetics and functionality with Misteral's meticulously crafted pergolas. Made from sustainable and non-corrosive materials (aluminum, inox, and glass), Misteral's pergolas provide a robust structure with a long lifespan, thanks to an optimal balance of statics and strength. Our pergolas are carefully crafted to harmonize with your unique space, offering both aesthetic appeal and functional adaptability, without any compromises. All our solutions undergo rigorous verification and testing at accredited institutes.

Misteral pergolas are designed to be waterproof, snow proof, and windproof, ensuring a comfortable shelter in any weather condition.

## **BIOCLIMATIC PERGOLAS**

ELEGANTLY DESIGNED TO OFFER A COMFORTABLE SHELTER IN ANY WEATHER

#### **INNOVATIVE AND PATENTED BIOCLIMATIC PERGOLA SOLUTIONS**

Experience the exclusive and original concept of our bioclimatic louvered pergolas, providing a comfortable and enjoyable outdoor experience in any weather condition. Misteral's bioclimatic pergola is the unique solution on the market featuring a movable groove that aligns with the rotation angle of the louvers. This ingenious design ensures that even in heavy rain, water is prevented from spraying, keeping you dry and comfortable. Our patented drainage solution enables you to effortlessly open the slats immediately after rainfall, without any water dripping onto your terrace.

Misteral's bioclimatic pergolas feature the market's largest angle of rotation for the louvers, ensuring abundant sunshine when desired.

# FIXED PERGOLAS

ENSURE PERMANENT PROTECTION OF YOUR TERRACE

#### CREATE YOUR OWN SANCTUARY WITH THE MISTERAL FIXED PERGOLA

Misteral's fixed pergola features a robust and durable construction, designed to withstand any weather conditions and provide you with constant shelter. It seamlessly integrates with any type of structure, enhancing its overall aesthetics. Our fixed pergolas are low-maintenance and offer continuous privacy and shelter for your enjoyment. Experience more than just a canopy.