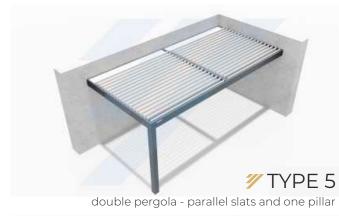

#### TYPE 4

double pergola - embedded in the existing structure

double pergola - slats parallel with the building

single pergola - slates perpendicular to the building

double pergola - large slates perpendicular to the building