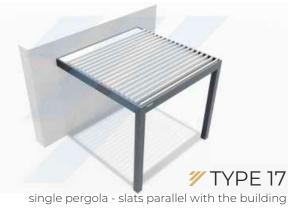

#### TYPE 4

double pergola - embedded in the existing structure

double pergola - slats parallel with the building

single pergola - slates perpendicular to the building

double pergola - large slates perpendicular to the building