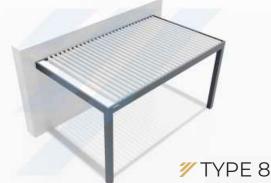

## **TYPES OF PERGOLAS**

WITH UNLIMITED CUSTOMIZATION OPTIONS TO SUIT YOUR SPECIFIC NEEDS

double pergola - large slates perpendicular to the building

#### TYPE 4

double pergola - embedded in the existing structure

double pergola - slats parallel with the building

single pergola - slates perpendicular to the building

double pergola - large slates perpendicular to the building

7 double pergola - external angle of the building

single pergola - parallel slats with a camshaft

single pergola - large slates parallel with the building

#### TYPE 12

double pergola - large slates perpendicular to the building

double pergola - attached to the building on one side

**TYPE 16** single pergola - without pillars

🦅 TYPE 13

triple pergola - large slats parallel with the building

double pergola - slats parallel with the building

v TYPE 19 hexagonal pergola - freestanding on pillars

four post pergola - slats parallel with the building

triple pergola - slats parallel with the building

double pergola - slats in a rectangular position with the building

To help us better understand your location, you can create a sketch that includes relevant details and dimensions and send it to us.

If you require assistance with your sketch or encounter any difficulties, please don't hesitate to reach out to us via phone.