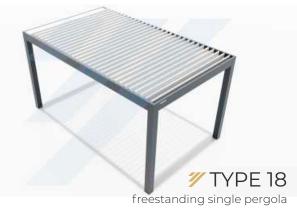

## **TYPES OF PERGOLAS**

WITH UNLIMITED CUSTOMIZATION OPTIONS TO SUIT YOUR SPECIFIC NEEDS

double pergola - large slates perpendicular to the building

#### TYPE 4

double pergola - embedded in the existing structure

double pergola - slats parallel with the building

single pergola - slates perpendicular to the building

double pergola - large slates perpendicular to the building