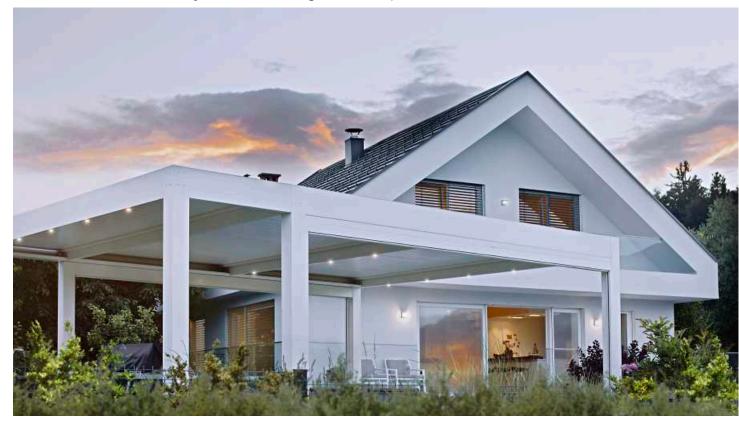

# FIXED PERGOLAS

ENSURE PERMANENT PROTECTION OF YOUR TERRACE

#### CREATE YOUR OWN SANCTUARY WITH THE MISTERAL FIXED PERGOLA

Misteral's fixed pergola features a robust and durable construction, designed to withstand any weather conditions and provide you with constant shelter. It seamlessly integrates with any type of structure, enhancing its overall aesthetics. Our fixed pergolas are low-maintenance and offer continuous privacy and shelter for your enjoyment. Experience more than just a canopy.

PROJECTS MISTERAL