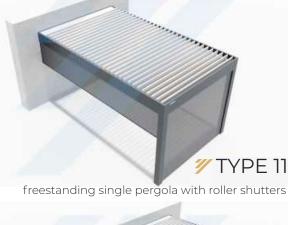

#### TYPE 12

double pergola - large slates perpendicular to the building

double pergola - attached to the building on one side

**TYPE 16** single pergola - without pillars

🦅 TYPE 13

triple pergola - large slats parallel with the building