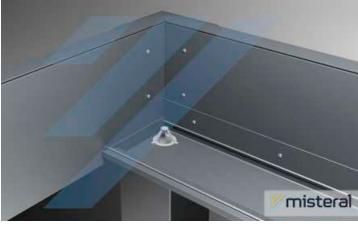

Standardna konzola za stup 155 x 155 mm

Fixing on the site of the facade.

Angle joint with outlet.

Angle joint with outlet - cross-section.