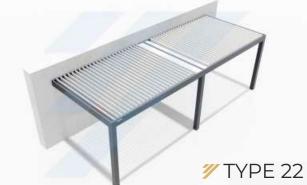

## **TYPES OF PERGOLAS**

WITH UNLIMITED CUSTOMIZATION OPTIONS TO SUIT YOUR SPECIFIC NEEDS

double pergola - large slates perpendicular to the building

#### TYPE 4

double pergola - embedded in the existing structure

double pergola - slats parallel with the building

single pergola - slates perpendicular to the building

double pergola - large slates perpendicular to the building