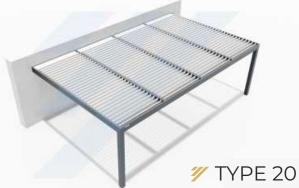

double pergola - slats parallel with the building

v TYPE 19 hexagonal pergola - freestanding on pillars

four post pergola - slats parallel with the building

triple pergola - slats parallel with the building