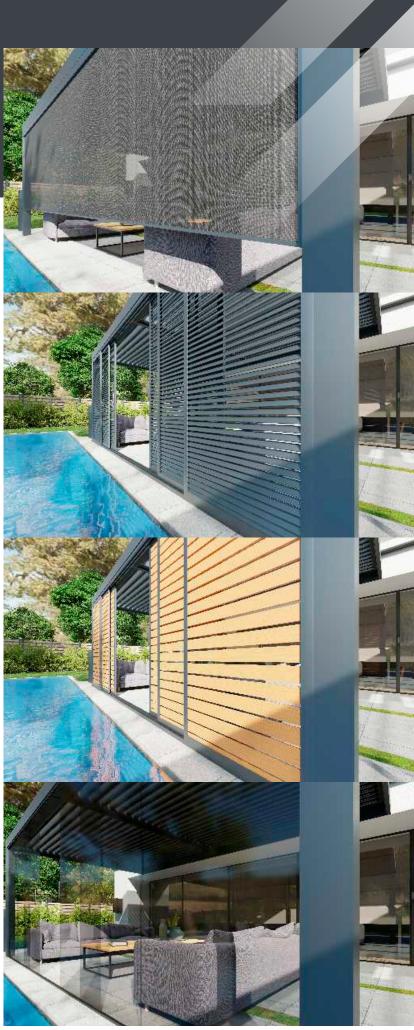

## SUNBREAKERS

EXTERNAL BLINDS THAT PROTECT AGAINST CURIOUS NEIGHBOUR LOOKS

#### FLEXIBLE AND CUSTOM-MADE FOR YOUR SPECIFIC NEEDS

Misteral sunbreakers provide adjustable light control and ensure privacy in any bustling environment. Their minimalist and versatile design effortlessly enhances both the aesthetic appeal and functionality of any building, taking it to new heights of excellence.

Experience the compact design of our exterior blinds, providing protection for windows, terraces, glazing, and other exposed elements of your building. Misteral sunbreakers offer customizable rotating or fixed slats, tailored to your specific requirements, and can be installed vertically or horizontally. Misteral external blinds provide adjustable slat rotation, granting you complete control over the desired amount of natural light entering the room. Not only do they shield the sun, but they also overshadow the entire surroundings. Misteral sunbreakers are the exclusive solution on the market that simultaneously captivate attention and provide complete privacy.