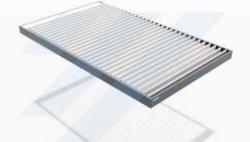

## **TYPES OF PERGOLAS**

WITH UNLIMITED CUSTOMIZATION OPTIONS TO SUIT YOUR SPECIFIC NEEDS

double pergola - large slates perpendicular to the building

#### TYPE 4

double pergola - embedded in the existing structure

double pergola - slats parallel with the building

single pergola - slates perpendicular to the building

double pergola - large slates perpendicular to the building