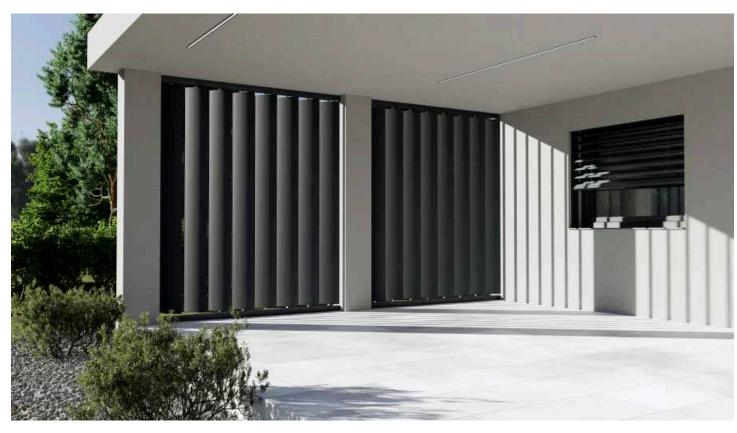

## SUNBREAKERS

EXTERNAL BLINDS THAT PROTECT AGAINST CURIOUS NEIGHBOUR LOOKS

#### FLEXIBLE AND CUSTOM-MADE FOR YOUR SPECIFIC NEEDS

Misteral sunbreakers provide adjustable light control and ensure privacy in any bustling environment. Their minimalist and versatile design effortlessly enhances both the aesthetic appeal and functionality of any building, taking it to new heights of excellence.

Experience the compact design of our exterior blinds, providing protection for windows, terraces, glazing, and other exposed elements of your building. Misteral sunbreakers offer customizable rotating or fixed slats, tailored to your specific requirements, and can be installed vertically or horizontally. Misteral external blinds provide adjustable slat rotation, granting you complete control over the desired amount of natural light entering the room. Not only do they shield the sun, but they also overshadow the entire surroundings. Misteral sunbreakers are the exclusive solution on the market that simultaneously captivate attention and provide complete privacy.