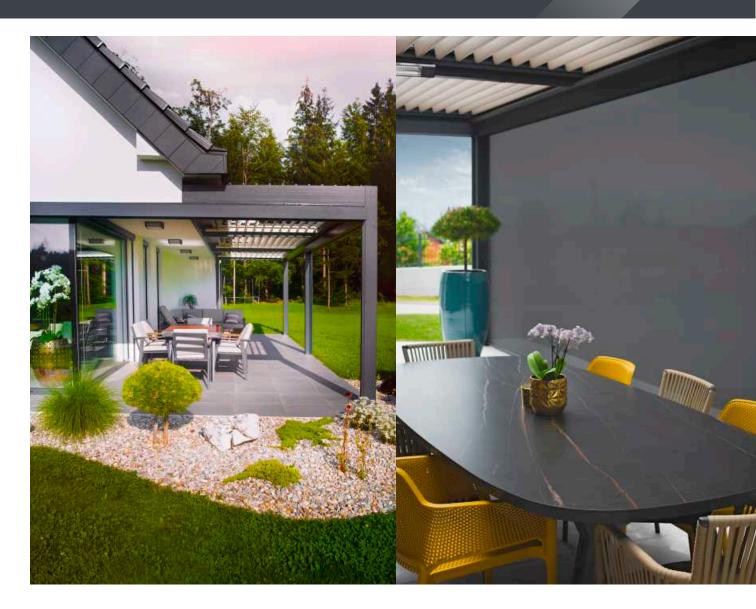

# PERGOLAS

AESTHETICALLY AND FUNCTIONALLY TAILORED TO YOUR FACILITY

#### YOUR OWN OUTDOOR LIVING SPACE

Experience the perfect blend of aesthetics and functionality with Misteral's meticulously crafted pergolas. Made from sustainable and non-corrosive materials (aluminum, inox, and glass), Misteral's pergolas provide a robust structure with a long lifespan, thanks to an optimal balance of statics and strength. Our pergolas are carefully crafted to harmonize with your unique space, offering both aesthetic appeal and functional adaptability, without any compromises. All our solutions undergo rigorous verification and testing at accredited institutes.

Misteral pergolas are designed to be waterproof, snow proof, and windproof, ensuring a comfortable shelter in any weather condition.