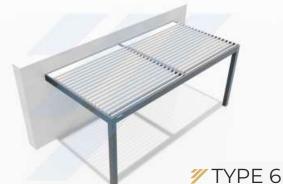

## **TYPES OF PERGOLAS**

WITH UNLIMITED CUSTOMIZATION OPTIONS TO SUIT YOUR SPECIFIC NEEDS

double pergola - large slates perpendicular to the building

#### TYPE 4

double pergola - embedded in the existing structure

double pergola - slats parallel with the building

single pergola - slates perpendicular to the building

double pergola - large slates perpendicular to the building

7 double pergola - external angle of the building

single pergola - parallel slats with a camshaft

single pergola - large slates parallel with the building

#### TYPE 12

double pergola - large slates perpendicular to the building

double pergola - attached to the building on one side

**TYPE 16** single pergola - without pillars

🦅 TYPE 13

triple pergola - large slats parallel with the building

double pergola - slats parallel with the building

v TYPE 19 hexagonal pergola - freestanding on pillars

four post pergola - slats parallel with the building

triple pergola - slats parallel with the building

double pergola - slats in a rectangular position with the building

To help us better understand your location, you can create a sketch that includes relevant details and dimensions and send it to us.

If you require assistance with your sketch or encounter any difficulties, please don't hesitate to reach out to us via phone.