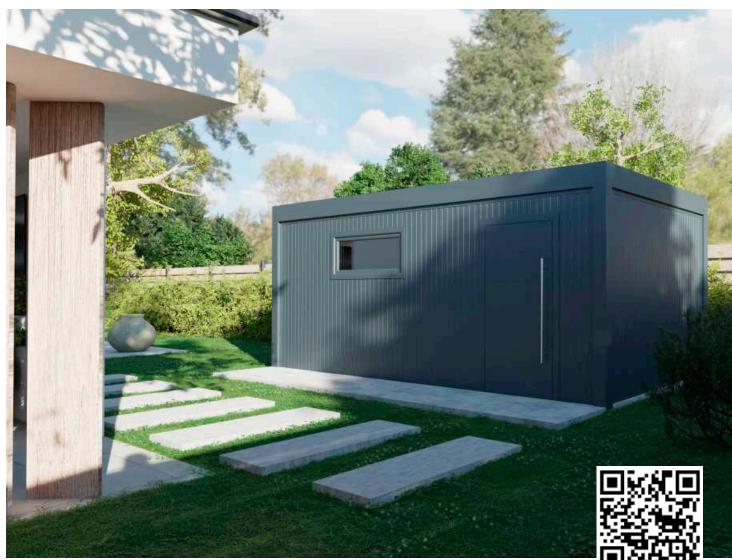

#### MODERN AND WELL-ORGANISED GARDEN

Experience the pleasure of a tidy and organized outdoor space with a Misteral garden shed. A small shed in your garden or backyard provides an ideal solution for storing tools, garden furniture, and bicycles while keeping your belongings clean and protected from any weather conditions. Misteral garden sheds offer more than just storage space. They serve as a simple yet sophisticated centrepiece for your garden oasis, offering not only storage but also a versatile space for socializing or pursuing your creative endeavours.

Thanks to their modern, strong, and robust construction, Misteral garden sheds beautifully complement your outdoor space, creating a tidy and well-maintained outdoor setting. Designed to aesthetically harmonize with all other Misteral products, our garden sheds provide a unified finishing touch to your living space, ensuring both quality and design cohesion.